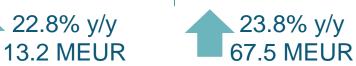

## Highlights for Q1 2023

SCANFIL

Q1 2023

224.6 M€ / 14.2% Turnover / YoY, %

15.1 M€ / 46.3% Operating Profit / YoY, %

6.7% / 5.3% Operating Profit, %: Q1 23/ Q1 22

11.8 M€ / 46.9% Net profit / YoY, %

0.18 € / 46.6% EPS / YoY, % Record sales driven by strong customer demand, improving components availability and increased capacity
Spot market purchases continued to decrease

 Record operating profit 15.1 improved by 46% (YoY) due to increased sales and improved efficiency

Improved operating margin of 6.7 % approaching 7.0 % target level