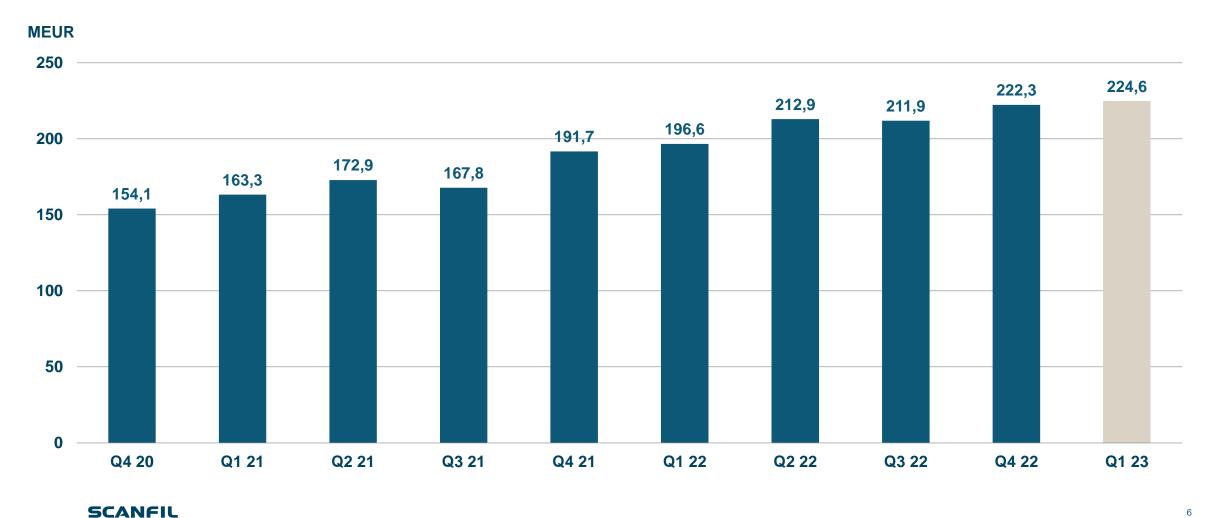

## Turnover Q4 2020 - Q1 2023

#### Turnover Q4 2020 - Q1 2023

## **Key Figures**

|                                                                                                                                                                                                                                                                                                                                                                                                                                                                                                                                                                                                                                                                                                                                                                                                                                                                                                                                                                                                                                                                                                                                                                                                                                                                                                                                                                                                                                                                                                                                                                                                                                                                                                                                                                                                                                                                                                                                                                                                                                                                                                                                |                                            | 1-3 2023 | 1-3 2022 | Change, % | 2022  |
|--------------------------------------------------------------------------------------------------------------------------------------------------------------------------------------------------------------------------------------------------------------------------------------------------------------------------------------------------------------------------------------------------------------------------------------------------------------------------------------------------------------------------------------------------------------------------------------------------------------------------------------------------------------------------------------------------------------------------------------------------------------------------------------------------------------------------------------------------------------------------------------------------------------------------------------------------------------------------------------------------------------------------------------------------------------------------------------------------------------------------------------------------------------------------------------------------------------------------------------------------------------------------------------------------------------------------------------------------------------------------------------------------------------------------------------------------------------------------------------------------------------------------------------------------------------------------------------------------------------------------------------------------------------------------------------------------------------------------------------------------------------------------------------------------------------------------------------------------------------------------------------------------------------------------------------------------------------------------------------------------------------------------------------------------------------------------------------------------------------------------------|--------------------------------------------|----------|----------|-----------|-------|
|                                                                                                                                                                                                                                                                                                                                                                                                                                                                                                                                                                                                                                                                                                                                                                                                                                                                                                                                                                                                                                                                                                                                                                                                                                                                                                                                                                                                                                                                                                                                                                                                                                                                                                                                                                                                                                                                                                                                                                                                                                                                                                                                | Turnover, EUR million                      | 224.6    | 196.6    | 14.2      | 843.8 |
|                                                                                                                                                                                                                                                                                                                                                                                                                                                                                                                                                                                                                                                                                                                                                                                                                                                                                                                                                                                                                                                                                                                                                                                                                                                                                                                                                                                                                                                                                                                                                                                                                                                                                                                                                                                                                                                                                                                                                                                                                                                                                                                                | Operating Profit, EUR million              | 15.1     | 10.3     | 46.3      | 45.4  |
|                                                                                                                                                                                                                                                                                                                                                                                                                                                                                                                                                                                                                                                                                                                                                                                                                                                                                                                                                                                                                                                                                                                                                                                                                                                                                                                                                                                                                                                                                                                                                                                                                                                                                                                                                                                                                                                                                                                                                                                                                                                                                                                                | Operating Profit, %                        | 6.7      | 5.3      |           | 5.4   |
|                                                                                                                                                                                                                                                                                                                                                                                                                                                                                                                                                                                                                                                                                                                                                                                                                                                                                                                                                                                                                                                                                                                                                                                                                                                                                                                                                                                                                                                                                                                                                                                                                                                                                                                                                                                                                                                                                                                                                                                                                                                                                                                                | Net Profit, EUR million                    | 11.8     | 8.0      | 46.9      | 35.0  |
|                                                                                                                                                                                                                                                                                                                                                                                                                                                                                                                                                                                                                                                                                                                                                                                                                                                                                                                                                                                                                                                                                                                                                                                                                                                                                                                                                                                                                                                                                                                                                                                                                                                                                                                                                                                                                                                                                                                                                                                                                                                                                                                                | Earnings per Share, EUR                    | 0.18     | 0.12     | 46.6      | 0.54  |
| to the second of | Return on Equity, %                        | 20.3     | 15.2     |           | 16.1  |
|                                                                                                                                                                                                                                                                                                                                                                                                                                                                                                                                                                                                                                                                                                                                                                                                                                                                                                                                                                                                                                                                                                                                                                                                                                                                                                                                                                                                                                                                                                                                                                                                                                                                                                                                                                                                                                                                                                                                                                                                                                                                                                                                | Equity Ratio, %                            | 46.5     | 45.4     |           | 45.3  |
|                                                                                                                                                                                                                                                                                                                                                                                                                                                                                                                                                                                                                                                                                                                                                                                                                                                                                                                                                                                                                                                                                                                                                                                                                                                                                                                                                                                                                                                                                                                                                                                                                                                                                                                                                                                                                                                                                                                                                                                                                                                                                                                                | Net Gearing, %                             | 38.7     | 36.9     |           | 37.8  |
|                                                                                                                                                                                                                                                                                                                                                                                                                                                                                                                                                                                                                                                                                                                                                                                                                                                                                                                                                                                                                                                                                                                                                                                                                                                                                                                                                                                                                                                                                                                                                                                                                                                                                                                                                                                                                                                                                                                                                                                                                                                                                                                                | Net Cash Flow from Operations, EUR million | -0.9     | -13.6    |           | 10.2  |
|                                                                                                                                                                                                                                                                                                                                                                                                                                                                                                                                                                                                                                                                                                                                                                                                                                                                                                                                                                                                                                                                                                                                                                                                                                                                                                                                                                                                                                                                                                                                                                                                                                                                                                                                                                                                                                                                                                                                                                                                                                                                                                                                | Employees, Average                         | 3,603    | 3,296    | 9.3       | 3,403 |
|                                                                                                                                                                                                                                                                                                                                                                                                                                                                                                                                                                                                                                                                                                                                                                                                                                                                                                                                                                                                                                                                                                                                                                                                                                                                                                                                                                                                                                                                                                                                                                                                                                                                                                                                                                                                                                                                                                                                                                                                                                                                                                                                |                                            |          | F        |           |       |