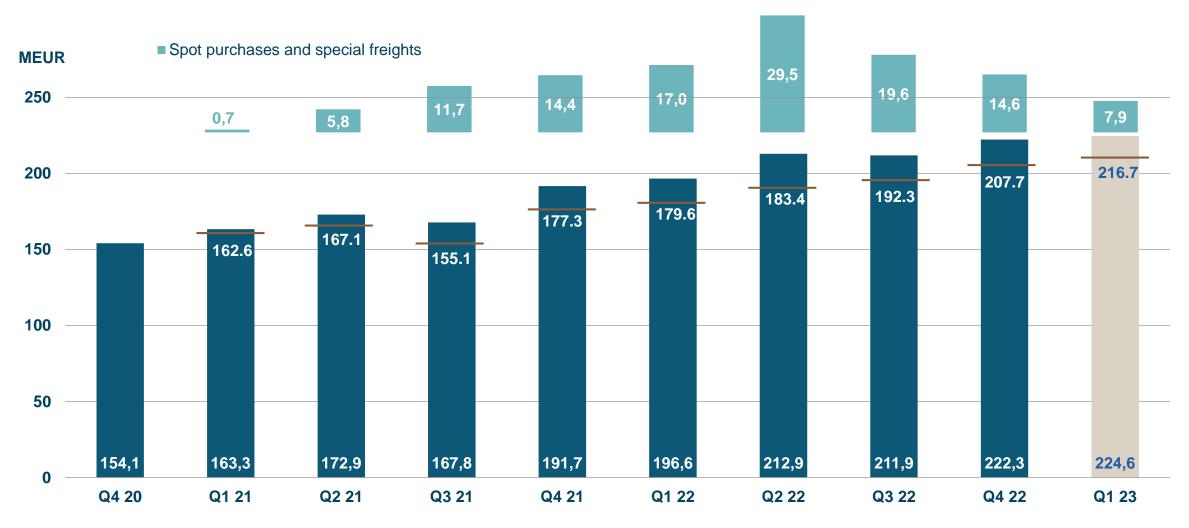

## Record-high customer demand and sales in Q1 2023

CONNECTIVITY

SPOT purchases of 7.9 MEUR in Q1/23 versus SPOT purchases of 17.0 MEUR in Q1/22

## Key takeaways

- Strong start to 2023: Record sales and operating profit
- Operating margin at 6.7 % approaching 7% target level
- Spot-market purchases are declining and expected to decline further in 2023
- Net working capital and inventory management in focus
- Investments in 2023 to support sales growth and efficiency
- Strong customer outlook for 2023