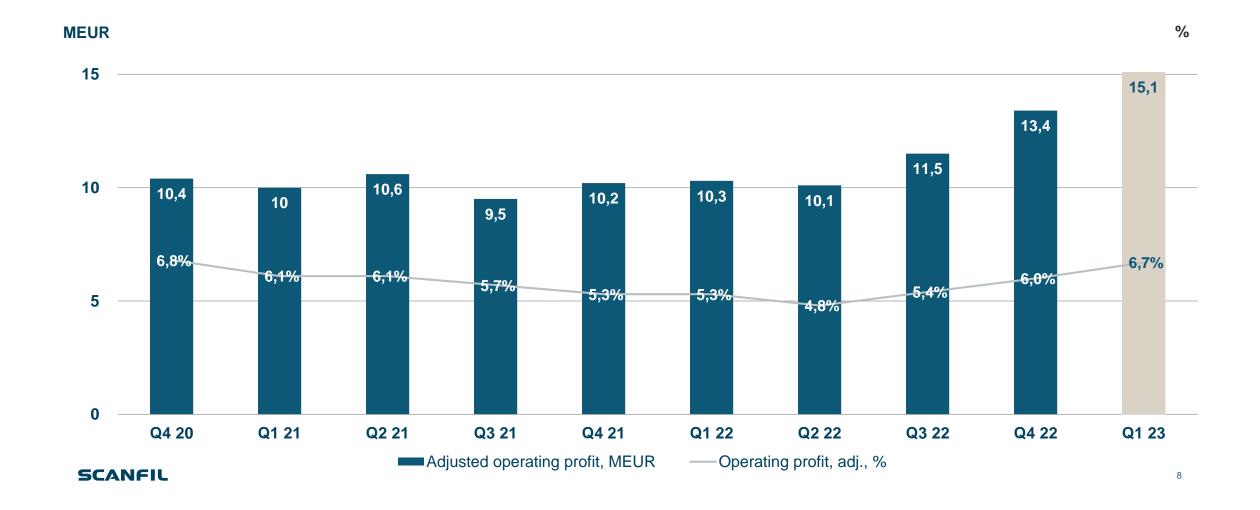

### Operating Profit Q4 2020 – Q1 2023

 Record operating profit 15.1 improved by 46% (YoY) due to increased sales and improved efficiency

Improved operating margin of 6.7 % approaching 7.0 % target level

## Key takeaways

- Strong start to 2023: Record sales and operating profit
- Operating margin at 6.7 % approaching 7% target level
- Spot-market purchases are declining and expected to decline further in 2023
- Net working capital and inventory management in focus
- Investments in 2023 to support sales growth and efficiency
- Strong customer outlook for 2023