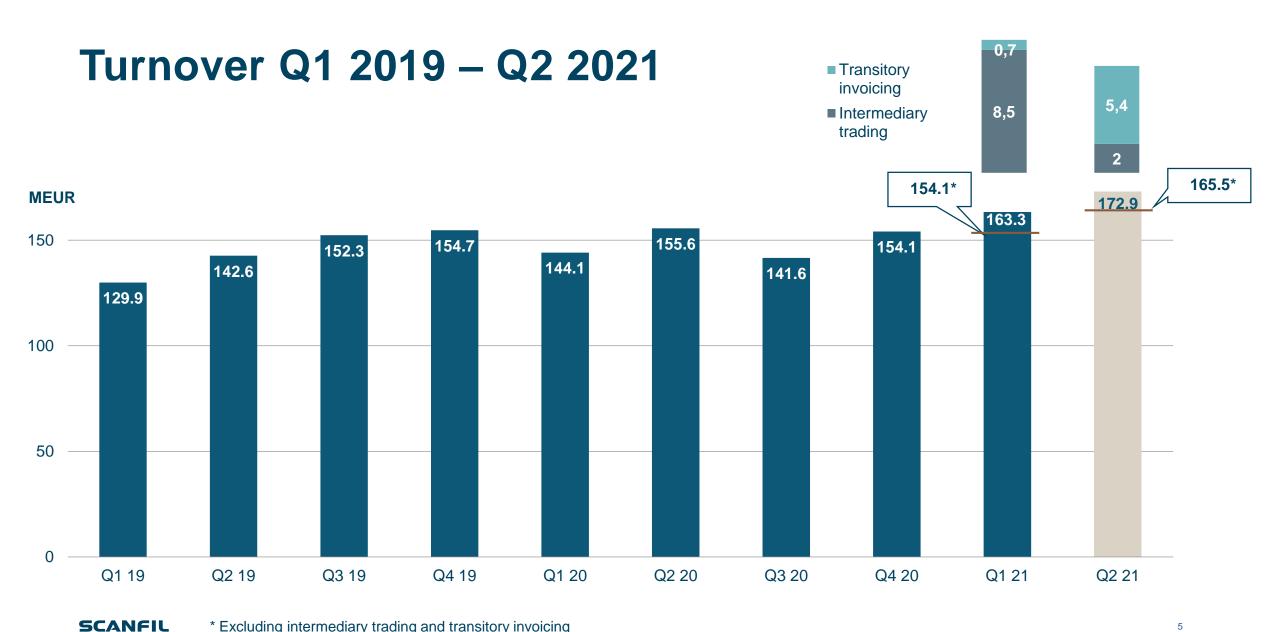

## Sales per customer segment

Especially good demand in Advanced Consumer Applications and Energy & Cleantech segments

| EUR million                    | Q1 20 | Q2 20 | Q3 20 | Q4 20 | FY20  | Q1 21 | Q2 21 | Growth YoY | Q2 21: Transitory invoicing & trading | CONTRACTOR OF THE PARTY OF THE |
|--------------------------------|-------|-------|-------|-------|-------|-------|-------|------------|---------------------------------------|-------------------------------------------------------------------------------------------------------------------------------------------------------------------------------------------------------------------------------------------------------------------------------------------------------------------------------------------------------------------------------------------------------------------------------------------------------------------------------------------------------------------------------------------------------------------------------------------------------------------------------------------------------------------------------------------------------------------------------------------------------------------------------------------------------------------------------------------------------------------------------------------------------------------------------------------------------------------------------------------------------------------------------------------------------------------------------------------------------------------------------------------------------------------------------------------------------------------------------------------------------------------------------------------------------------------------------------------------------------------------------------------------------------------------------------------------------------------------------------------------------------------------------------------------------------------------------------------------------------------------------------------------------------------------------------------------------------------------------------------------------------------------------------------------------------------------------------------------------------------------------------------------------------------------------------------------------------------------------------------------------------------------------------------------------------------------------------------------------------------------------|
| Advanced Consumer Applications | 31.1  | 40.1  | 38.6  | 41.4  | 151.3 | 42.9  | 53.4  | 33.1%      | 0.7                                   |                                                                                                                                                                                                                                                                                                                                                                                                                                                                                                                                                                                                                                                                                                                                                                                                                                                                                                                                                                                                                                                                                                                                                                                                                                                                                                                                                                                                                                                                                                                                                                                                                                                                                                                                                                                                                                                                                                                                                                                                                                                                                                                               |
| Automation & Safety            | 37.9  | 36.6  | 33.7  | 34.0  | 142.1 | 34.5  | 36.8  | 0.6%       | 2.0                                   |                                                                                                                                                                                                                                                                                                                                                                                                                                                                                                                                                                                                                                                                                                                                                                                                                                                                                                                                                                                                                                                                                                                                                                                                                                                                                                                                                                                                                                                                                                                                                                                                                                                                                                                                                                                                                                                                                                                                                                                                                                                                                                                               |
| Connectivity                   | 7.4   | 7.7   | 7.1   | 6.4   | 28.6  | 8.1   | 7.3   | - 5.2%     | -                                     |                                                                                                                                                                                                                                                                                                                                                                                                                                                                                                                                                                                                                                                                                                                                                                                                                                                                                                                                                                                                                                                                                                                                                                                                                                                                                                                                                                                                                                                                                                                                                                                                                                                                                                                                                                                                                                                                                                                                                                                                                                                                                                                               |
| Energy & Cleantech             | 34.4  | 33.8  | 30.0  | 37.4  | 135.6 | 40.3  | 44.8  | 32.7%      | 2.4                                   | Ver to see                                                                                                                                                                                                                                                                                                                                                                                                                                                                                                                                                                                                                                                                                                                                                                                                                                                                                                                                                                                                                                                                                                                                                                                                                                                                                                                                                                                                                                                                                                                                                                                                                                                                                                                                                                                                                                                                                                                                                                                                                                                                                                                    |
| Medtech & Life Science         | 27.0  | 25.4  | 26.0  | 29.5  | 107.8 | 29.1  | 28.5  | 12.3%      | -                                     | \                                                                                                                                                                                                                                                                                                                                                                                                                                                                                                                                                                                                                                                                                                                                                                                                                                                                                                                                                                                                                                                                                                                                                                                                                                                                                                                                                                                                                                                                                                                                                                                                                                                                                                                                                                                                                                                                                                                                                                                                                                                                                                                             |
| Discontinued                   | 6.3   | 12.0  | 6.3   | 5.4   | 29.9  | 8.5   | 2.0   | -83.4%     | 2.0                                   |                                                                                                                                                                                                                                                                                                                                                                                                                                                                                                                                                                                                                                                                                                                                                                                                                                                                                                                                                                                                                                                                                                                                                                                                                                                                                                                                                                                                                                                                                                                                                                                                                                                                                                                                                                                                                                                                                                                                                                                                                                                                                                                               |
| In total                       | 144.1 | 155.6 | 141.6 | 154.1 | 595.3 | 163.3 | 172.9 | 11.1%      | 7.4                                   | A 1                                                                                                                                                                                                                                                                                                                                                                                                                                                                                                                                                                                                                                                                                                                                                                                                                                                                                                                                                                                                                                                                                                                                                                                                                                                                                                                                                                                                                                                                                                                                                                                                                                                                                                                                                                                                                                                                                                                                                                                                                                                                                                                           |

## **Key Figures**

|                                            | Q2 2021 | Q2 2020 | Change,% | 2020  |
|--------------------------------------------|---------|---------|----------|-------|
| Turnover, EUR million                      | 172.9   | 155.6   | 11.1%    | 595.3 |
| Operating Profit, EUR million              | 10.6    | 10.2    | 4.1%     | 44.4  |
| Operating Profit, %                        | 6.1     | 6.5     | -        | 7.5   |
| Net Profit, EUR million                    | 8.6     | 8.3     | 4.3%     | 36.9  |
| Earnings per Share, EUR                    | 0.13    | 0.13    | 2.3%     | 0.57  |
|                                            | H1 2021 | H1 2020 | Change,% | 2020  |
| Return on Equity, %                        | 17.3    | 18.8    | -        | 21.1  |
| Equity Ratio, %                            | 50.2    | 47.5    | -        | 54.3  |
| Net Gearing, %                             | 13.0    | 27.0    | -        | 9.9   |
| Net Cash Flow from Operations, EUR million | 7.1     | 16.8    | -57.8%   | 35.2  |
| Employees (Average)                        | 3,255   | 3,535   | -7.9%    | 3,387 |