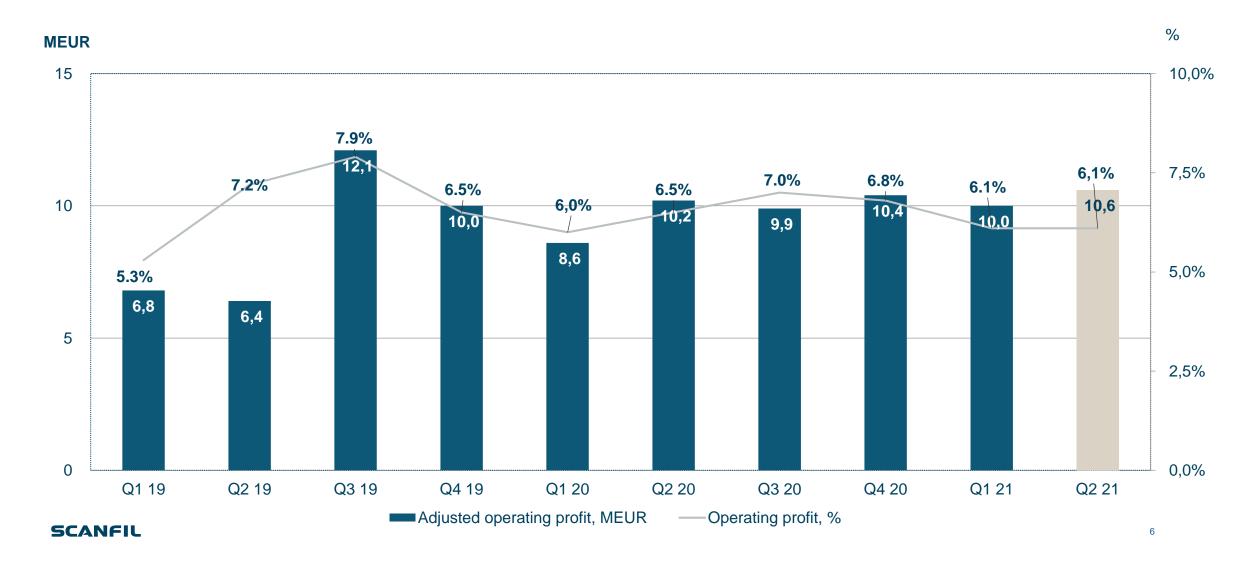

## Highlights Q2

Q2 2021

172.9 M€ / 11.1%
Turnover

10.6 M€ / 6.1% Operating Profit

8.6 M€ / 0.13

Net profit / Earnings per share

7.1 M€

Net cash flow from operations

- Demand continued to improve especially in Advanced Consumer Applications and Energy & Cleantech segments
- Successful fight against COVID-19. Availability of certain components and materials remained challenging
- Operating profit increased by 4.1% and operating margin remained at the stable level
- Profitability was driven by China, Poland, Estonia and USA, but weighed down mainly by Hamburg production transfer and material availability challenges

## **Key Figures**

|                                            | Q2 2021 | Q2 2020 | Change,% | 2020  |
|--------------------------------------------|---------|---------|----------|-------|
| Turnover, EUR million                      | 172.9   | 155.6   | 11.1%    | 595.3 |
| Operating Profit, EUR million              | 10.6    | 10.2    | 4.1%     | 44.4  |
| Operating Profit, %                        | 6.1     | 6.5     | -        | 7.5   |
| Net Profit, EUR million                    | 8.6     | 8.3     | 4.3%     | 36.9  |
| Earnings per Share, EUR                    | 0.13    | 0.13    | 2.3%     | 0.57  |
|                                            | H1 2021 | H1 2020 | Change,% | 2020  |
| Return on Equity, %                        | 17.3    | 18.8    | -        | 21.1  |
| Equity Ratio, %                            | 50.2    | 47.5    | -        | 54.3  |
| Net Gearing, %                             | 13.0    | 27.0    | -        | 9.9   |
| Net Cash Flow from Operations, EUR million | 7.1     | 16.8    | -57.8%   | 35.2  |
| Employees (Average)                        | 3,255   | 3,535   | -7.9%    | 3,387 |

## **Operating Profit Q1 2019 – Q2 2021**