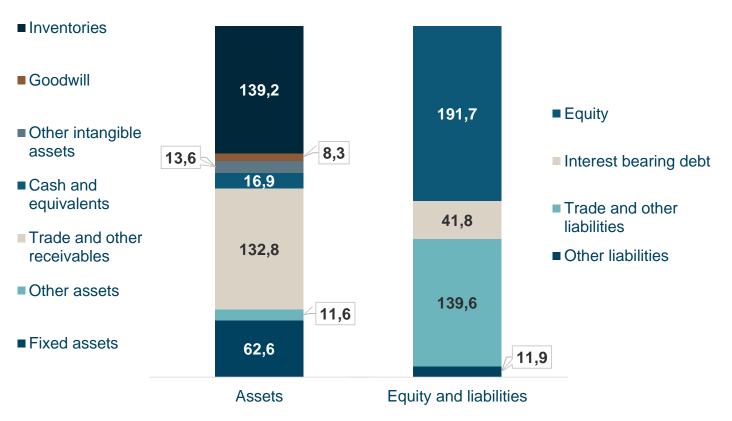

## **Balance sheet: Stable financial position**

#### **MEUR**

- Cash and cash equivalents totaled EUR
   16.9 (19.0) million
- Equity ratio 50.2% (47.5%) and net gearing 13.0% (27.0%)
- Inventories EUR 139.2 (110.5) million, up by EUR 18.7 million mainly due to strong order intake, good outlook and material availability challenges
- Interest bearing debt liabilities EUR 41.8
   (64.6) million. Interest bearing loans
   EUR 23.9 (44.0) million and leases EUR
   17.9 (20.6) million

SCANFIL

In total EUR 385.0 million